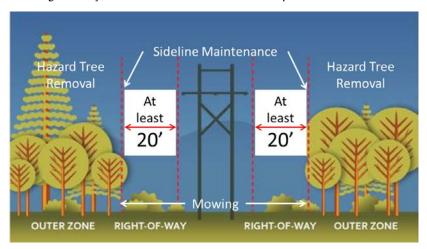

Specifically, Unitil intends to perform right-of-way floor mowing, side-line tree pruning and removal, and vegetation maintenance within and along the electric transmission right-of-way easement. This work will occur on portions of our